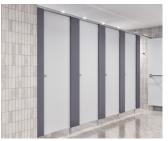

# TLS Enhanced Cubicle 2 (EC2)

### Introduction:

Introducing the Enhanced Cubicle 2 (EC2) Washroom System, a premium solution designed for durability and style in dry environments. Crafted from 19-20mm Moisture-Resistant MDF board and faced with high-pressure laminate, the EC2 system offers a blend of strength and sophistication. Its robust construction is complemented by high-quality stainless-steel hardware, ensuring longevity and resilience even in high-traffic areas. Ideal for commercial settings, the EC2 washroom system is a hardwearing product that combines practicality with a sleek, modern aesthetic. Choose the EC2 for a reliable and visually appealing washroom solution.

#### The EC2 cubicle has many features including the following:

- Durable product suitable for dry environments
- Bolt through fixings & secretly fixed options available
- 2mm PVC lipped edges to all panels (option to postform).
- DDA Compliant turn lock with emergency release facility
- Pedestal legs adjustable to accommodate uneven floors
- Can be manufactured to suit various height requirements
- Manufactured only in High Pressure Laminate
- Available in over 100+ laminate colours