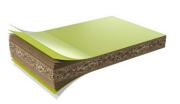

### Material:

High-Pressure Laminate (HPL) is a durable, decorative surface material made by bonding multiple layers of paper under high heat and pressure. It is widely used in various applications, particularly in furniture, countertops, wall panels, and washroom cubicles due to its resilience and aesthetic versatility.

# **Durability:**

HPL is resistant to impact, scratches, moisture, and heat, making it ideal for high-traffic and demanding environments.

# **Versatility:**

It comes in a wide range of colours, patterns, and finishes, including wood grains, metallics, and solid colours.