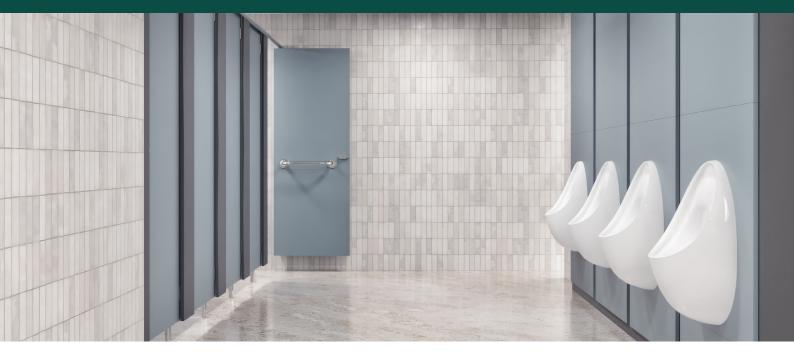

## **Applications:**

The Enhanced Cubicle 2 (EC2) washroom system is designed to provide a versatile and durable solution for various washroom environments, particularly those that require a high level of hygiene and efficiency. The EC2 system is ideally suited for applications in dry environments, such as office buildings, schools, healthcare facilities, and retail spaces, where maintaining cleanliness and a professional appearance is critical. Its robust design and easy maintenance make it an excellent choice for areas with high foot fall.

## **Fixtures & Fittings:**

Enhanced Cubicle 2 (EC2) uses durable stainless-steel hardware, which provides long-lasting strength and resilience. Stainless steel is an ideal choice for environments where durability and resistance to corrosion are crucial, such as in high-traffic or high-moisture areas. The material's strength ensures that the cubicle can withstand daily wear and tear, while its resistance to rust and other forms of corrosion make it easy to maintain and clean. This hardware choice also contributes to a sleek, modern aesthetic, enhancing the overall appearance and functionality of the cubicle.