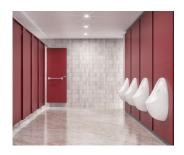

## **Applications:**

The Enhanced Cubicle 2 (EC2) washroom system is designed to provide a versatile and durable solution for various washroom environments, particularly those that require a high level of hygiene and efficiency. The EC2 system is ideally suited for applications in dry environments, such as office buildings, schools, healthcare facilities, and retail spaces, where maintaining cleanliness and a professional appearance is critical. Its robust design and easy maintenance make it an excellent choice for areas with high foot fall.

## **Fixtures & Fittings:**

Enhanced Cubicle 2 (EC2) uses durable stainless-steel hardware, which provides long-lasting strength and resilience. Stainless steel is an ideal choice for environments where durability and resistance to corrosion are crucial, such as in high-traffic or high-moisture areas. The material's strength ensures that the cubicle can withstand daily wear and tear, while its resistance to rust and other forms of corrosion make it easy to maintain and clean. This hardware choice also contributes to a sleek, modern aesthetic, enhancing the overall appearance and functionality of the cubicle.