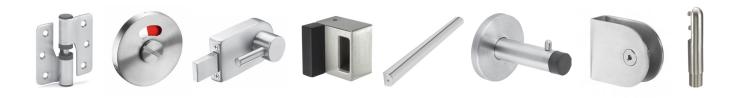

## **Fixtures & Fittings:**

Enhanced Cubicle 2 (EC2) uses durable stainless-steel hardware, which provides long-lasting strength and resilience. Stainless steel is an ideal choice for environments where durability and resistance to corrosion are crucial, such as in high-traffic or high-moisture areas. The material's strength ensures that the cubicle can withstand daily wear and tear, while its resistance to rust and other forms of corrosion make it easy to maintain and clean. This hardware choice also contributes to a sleek, modern aesthetic, enhancing the overall appearance and functionality of the cubicle.