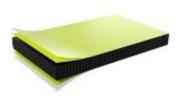

### **Material:**

Solid Grade Laminate (SGL) is a high-performance material widely used in environments requiring durability, hygiene, and resistance to moisture and impact. It's made by compressing multiple layers of kraft paper impregnated with phenolic resin and topped with a decorative surface layer, which is treated with melamine resin for additional strength and protection.

## **Durability:**

SGL is highly durable, capable of withstanding significant impact, abrasion, and heavy use, making it ideal for high-traffic areas like schools, hospitals, and leisure centre's.

### **Moisture Resistance:**

The phenolic resin core and melamine surface layer give SGL excellent resistance to moisture, making it suitable for wet environments such as bathrooms, shower cubicles, and laboratory worktops.

## **Hygiene:**

The non-porous surface of SGL prevents the growth of bacteria and fungi, making it a preferred material in areas where hygiene is crucial.

In summary, Solid Grade Laminate is a durable, moisture-resistant, and versatile material, ideal for demanding environments that require both strength and aesthetic flexibility. Its solid construction and high resistance to wear and chemicals make it a preferred choice for many commercial and institutional applications.