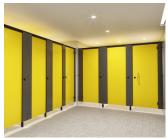

# TLS Shock 13 Cubicle (S13)

#### Introduction:

Introducing our Shock 13 washroom system, expertly crafted from 13mm Solid Grade Laminate (SGL) to deliver exceptional durability and versatility. This system is designed to perform seamlessly in both wet and dry environments, making it an ideal choice for a wide range of commercial applications. Backed by a 10-year laminate warranty, the Shock 13 washroom system offers reliable performance and peace of mind for years to come.

## **Applications:**

Due to the robust nature of the materials and high-quality fittings this ensures that Shock 13 can withstand the demands of high-traffic areas, making it perfect for schools, gyms, leisure centre's, cinemas, sports stadiums, healthcare facilities, and more. Backed by a 10-year laminate warranty, the Shock 13 washroom system offers reliable performance and peace of mind for years to come.