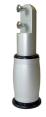

#### The Shock 13 cubicle has many features including the following:

- Versatile product suitable for wet and dry environments
- Bolt through or secretly fixed fittings
- Machined and polished edges to all panels
- DDA Compliant turn lock with emergency release facility
- Pedestal legs adjustable to accommodate uneven floors
- Can be manufactured to suit various height requirements
- Shower cubicle can be supplied with a door or curtain
- Manufactured only in Solid Grade Laminate
- · Available in over 100+ laminate colours
- 10 Year Warranty (Laminate Panels).

#### **Dimensions:**

- Standard Height 2100mm with 150mm floor clearance
- Full height cubicles possible with 20mm foot or set in floor channel