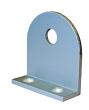

### **Fixtures & Fittings:**

Shock 13 uses durable wet area EPC powder coated fittings in a stylish black finish this provides long-lasting strength and resilience. EPC powder coating is an ideal choice for environments where durability and resistance to corrosion are crucial, such as in high-traffic or high-moisture areas. The material's strength ensures that the cubicle can withstand daily wear and tear, while its resistance to rust and other forms of corrosion make it easy to maintain and clean. This hardware choice also contributes to a sleek, modern aesthetic, enhancing the overall appearance and functionality of the cubicle.