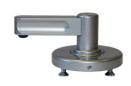

#### The Shock 13 cubicle has many features including the following:

- Versatile product suitable for wet and dry environments
- Bolt through or secretly fixed fittings
- Machined and polished edges to all panels
- DDA Compliant turn lock with emergency release facility
- Pedestal legs adjustable to accommodate uneven floors
- Can be manufactured to suit various height requirements
- Shower cubicle can be supplied with a door or curtain
- Manufactured only in Solid Grade Laminate
- · Available in over 100+ laminate colours
- 10 Year Warranty (Laminate Panels).

#### **Dimensions:**

- Standard Height 2100mm with 150mm floor clearance
- Full height cubicles possible with 20mm foot or set in floor channel