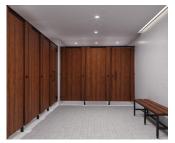

# TLS Shock 13 Cubicle (S13)

#### Introduction:

Introducing our Shock 13 washroom system, expertly crafted from 13mm Solid Grade Laminate (SGL) to deliver exceptional durability and versatility. This system is designed to perform seamlessly in both wet and dry environments, making it an ideal choice for a wide range of commercial applications. Backed by a 10-year laminate warranty, the Shock 13 washroom system offers reliable performance and peace of mind for years to come.

## **Applications:**

Due to the robust nature of the materials and high-quality fittings this ensures that Shock 13 can withstand the demands of high-traffic areas, making it perfect for schools, gyms, leisure centre's, cinemas, sports stadiums, healthcare facilities, and more. Backed by a 10-year laminate warranty, the Shock 13 washroom system offers reliable performance and peace of mind for years to come.