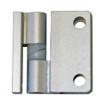

### **Fixtures & Fittings:**

Shock 13 uses durable wet area EPC powder coated fittings in a stylish black finish this provides long-lasting strength and resilience. EPC powder coating is an ideal choice for environments where durability and resistance to corrosion are crucial, such as in high-traffic or high-moisture areas. The material's strength ensures that the cubicle can withstand daily wear and tear, while its resistance to rust and other forms of corrosion make it easy to maintain and clean. This hardware choice also contributes to a sleek, modern aesthetic, enhancing the overall appearance and functionality of the cubicle.