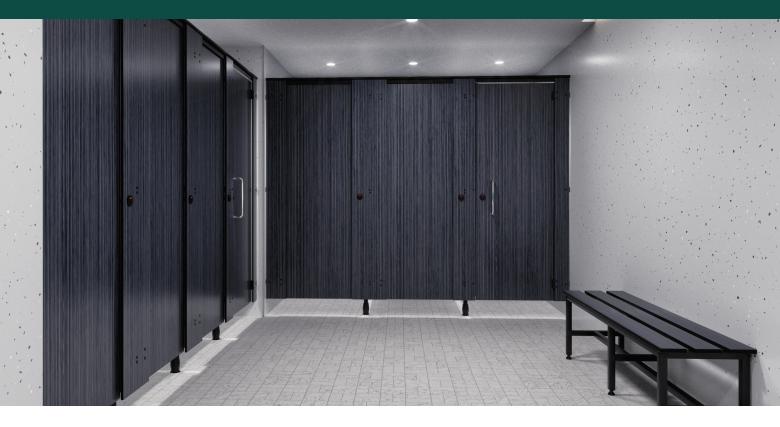

# TLS Shock 13 Cubicle (S13)

#### Introduction:

Introducing our Shock 13 washroom system, expertly crafted from 13mm Solid Grade Laminate (SGL) to deliver exceptional durability and versatility. This system is designed to perform seamlessly in both wet and dry environments, making it an ideal choice for a wide range of commercial applications. Backed by a 10-year laminate warranty, the Shock 13 washroom system offers reliable performance and peace of mind for years to come.

## **Applications:**

Due to the robust nature of the materials and high-quality fittings this ensures that Shock 13 can withstand the demands of high-traffic areas, making it perfect for schools, gyms, leisure centre's, cinemas, sports stadiums, healthcare facilities, and more. Backed by a 10-year laminate warranty, the Shock 13 washroom system offers reliable performance and peace of mind for years to come.

#### The Shock 13 cubicle has many features including the following:

- Versatile product suitable for wet and dry environments
- Bolt through or secretly fixed fittings
- Machined and polished edges to all panels
- DDA Compliant turn lock with emergency release facility
- Pedestal legs adjustable to accommodate uneven floors
- Can be manufactured to suit various height requirements
- Shower cubicle can be supplied with a door or curtain
- Manufactured only in Solid Grade Laminate
- · Available in over 100+ laminate colours
- 10 Year Warranty (Laminate Panels).