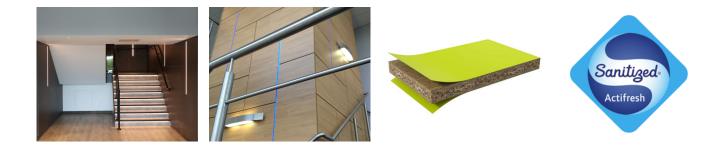

### Material (Melamine-Faced Chipboard):

PANOPREY faced MR chipboard is a composite material made by bonding a decorative melamine layer to a chipboard core. This combination results in a durable, cost-effective, and versatile product.

## **Durability:**

The PANOPREY layer provides a tough, scratch-resistant, and impact-resistant surface, making it suitable for all dry area applications.

### **Moisture Resistance:**

The PANOPREY surface offers some resistance to moisture, though it's important to note that while the surface is moisture-resistant, the chipboard core can be vulnerable to water damage if the edges or seams are not properly sealed.

### **Cost-Effective:**

Compared to solid wood or high-pressure laminates, PANOPREY faced chipboard is a more affordable option, making it a popular choice in budget-conscious projects.

In summary, PANOPREY faced chipboard is a practical material that offers a combination of durability, design flexibility, and cost-efficiency, making it suitable for a wide range of applications in commercial settings.