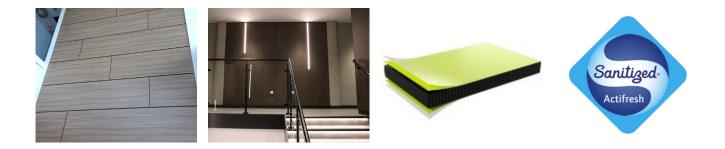

### Material (High Pressure Laminate):

High-Pressure Laminate (HPL) is a durable, decorative surface material made by bonding multiple layers of paper under high heat and pressure. It is widely used in various applications, particularly in furniture, countertops, wall panels, and washroom cubicles due to its resilience and aesthetic versatility.

## **Durability:**

HPL is resistant to impact, scratches, moisture, and heat, making it ideal for high-traffic and demanding environments.

### Versatility:

It comes in a wide range of colours, patterns, and finishes, including wood grains, metallics, and solid colours.

### Maintenance:

It is easy to clean and maintain, as the non-porous surface resists stains and bacteria.

### **Cost-Effectiveness:**

HPL provides an affordable alternative to natural materials, offering a similar appearance with enhanced performance.

Because of these properties, High-Pressure Laminate is a popular choice in various industries, especially in applications where both durability and aesthetics are important.